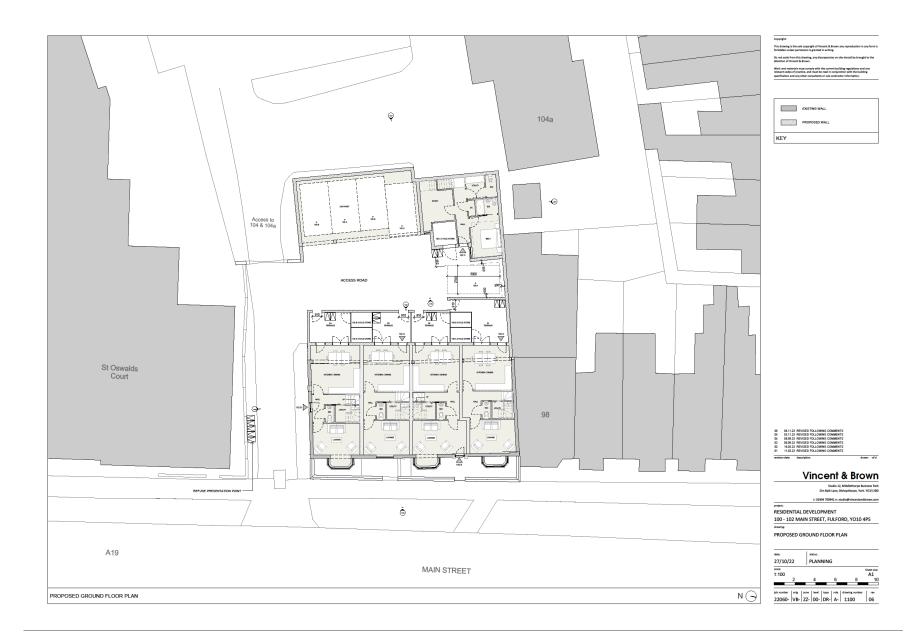

# Planning Committee B

# 23/01234/FUL 100 – 102 Main Street Fulford



# Existing Floor plans – ground floor







## Existing elevations – 100-102 Main Street







# Existing elevations – outbuildings





revision date description drawn dx'd

Copyright: This drawing is the sole copyright forbidden unless permission is gr Do not scale from this drawing, a

rewing, any discrepancies on site



t: 01904 700941 e: studio@vince



 2
 4
 6
 8
 10

 job number
 orig
 izee
 level
 type
 role
 drawing number
 nev

 22060 VB ZZ ZZ DR A 0301
 nev





# Proposed ground floor plan



## Proposed first floor plan



## Proposed second floor plan



### Proposed elevations





#### Proposed elevations