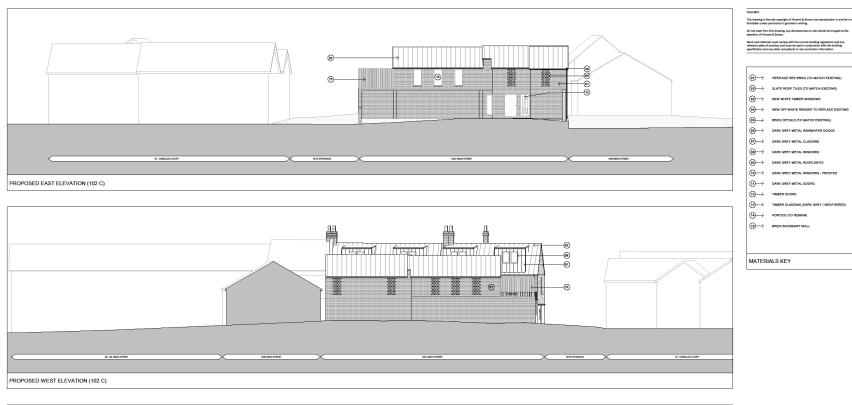

# Planning Committee B

# 23/01234/FUL 100 – 102 Main Street Fulford



# Existing Floor plans – ground floor







## Existing elevations – 100-102 Main Street







# Existing elevations – outbuildings





revision date description drawn dx'd

Copyright: This drawing is the sole copyright forbidden unless permission is gr Do not scale from this drawing, a

rewing, any discrepancies on site



t: 01904 700941 e: studio@vince



 2
 4
 6
 8
 10

 job number
 orig
 izee
 level
 type
 role
 drawing number
 nev

 22060 VB ZZ ZZ DR A 0301
 nev





# Proposed ground floor plan



## Proposed first floor plan



## Proposed second floor plan



### Proposed elevations





#### Proposed elevations