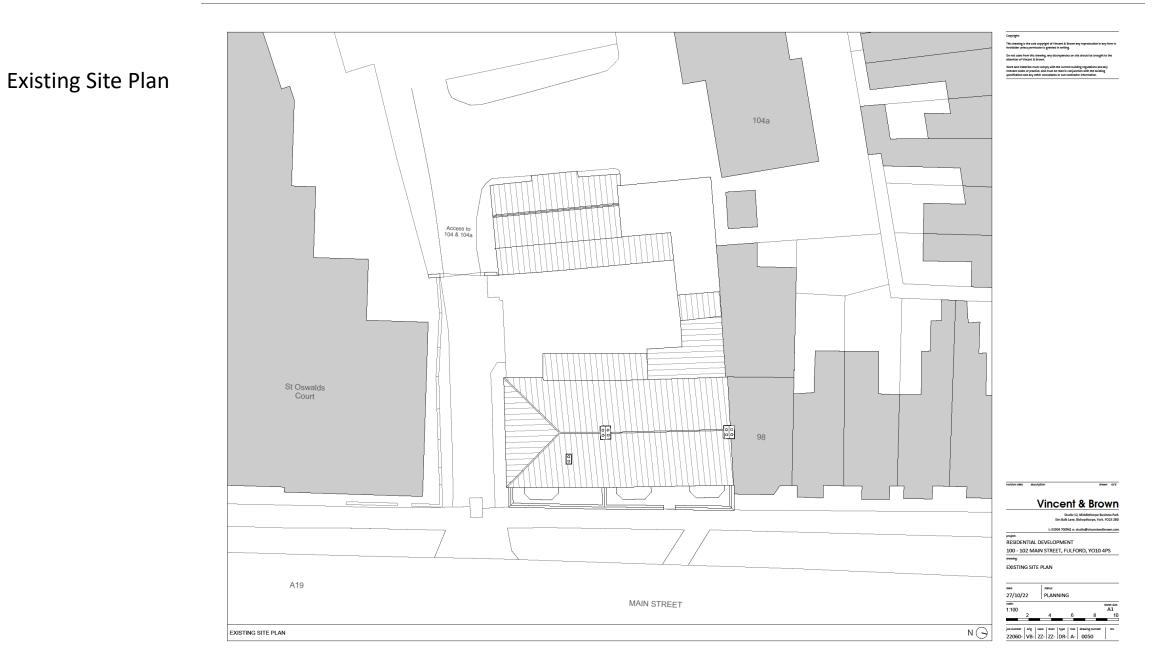

# Planning Committee B

# 23/01234/FUL 100 – 102 Main Street Fulford



# Existing Floor plans – ground floor







## Existing elevations – 100-102 Main Street







# Existing elevations – outbuildings





revision date description drawn dx'd

Copyright: This drawing is the sole copyright forbidden unless permission is gr Do not scale from this drawing, a

rewing, any discrepancies on site



t: 01904 700941 e: studio@vince



 2
 4
 6
 8
 10

 job number
 orig
 izee
 level
 type
 role
 drawing number
 nev

 22060 VB ZZ ZZ DR A 0301
 nev





# Proposed ground floor plan



## Proposed first floor plan



## Proposed second floor plan



### Proposed elevations





#### Proposed elevations