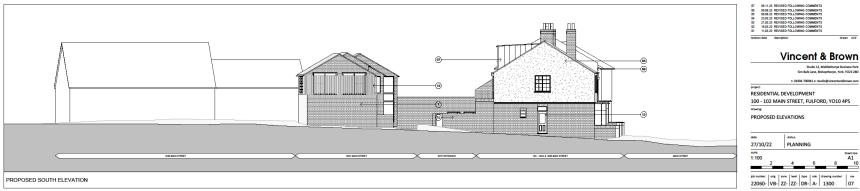

# Planning Committee B

# 23/01234/FUL 100 – 102 Main Street Fulford



# Existing Floor plans – ground floor







## Existing elevations – 100-102 Main Street







# Existing elevations – outbuildings





revision date description drawn dx'd

Copyright: This drawing is the sole copyright forbidden unless permission is gr Do not scale from this drawing, a

rewing, any discrepancies on site



t: 01904 700941 e: studio@vince



 2
 4
 6
 8
 10

 job number
 orig
 izee
 level
 type
 role
 drawing number
 nev

 22060 VB ZZ ZZ DR A 0301
 nev





# Proposed ground floor plan



## Proposed first floor plan



## Proposed second floor plan



### Proposed elevations





#### Proposed elevations