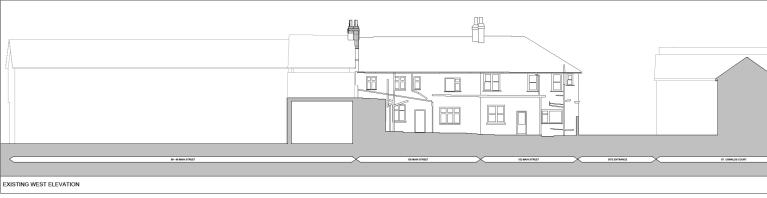

# Planning Committee B

# 23/01234/FUL 100 – 102 Main Street Fulford



# Existing Floor plans – ground floor







## Existing elevations – 100-102 Main Street







# Existing elevations – outbuildings





revision date description drawn dx'd

Copyright: This drawing is the sole copyright forbidden unless permission is gr Do not scale from this drawing, a

rewing, any discrepancies on site



t: 01904 700941 e: studio@vince



 2
 4
 6
 8
 10

 job number
 orig
 izee
 level
 type
 role
 drawing number
 nev

 22060 VB ZZ ZZ DR A 0301
 nev





# Proposed ground floor plan



## Proposed first floor plan



## Proposed second floor plan



### Proposed elevations





#### Proposed elevations