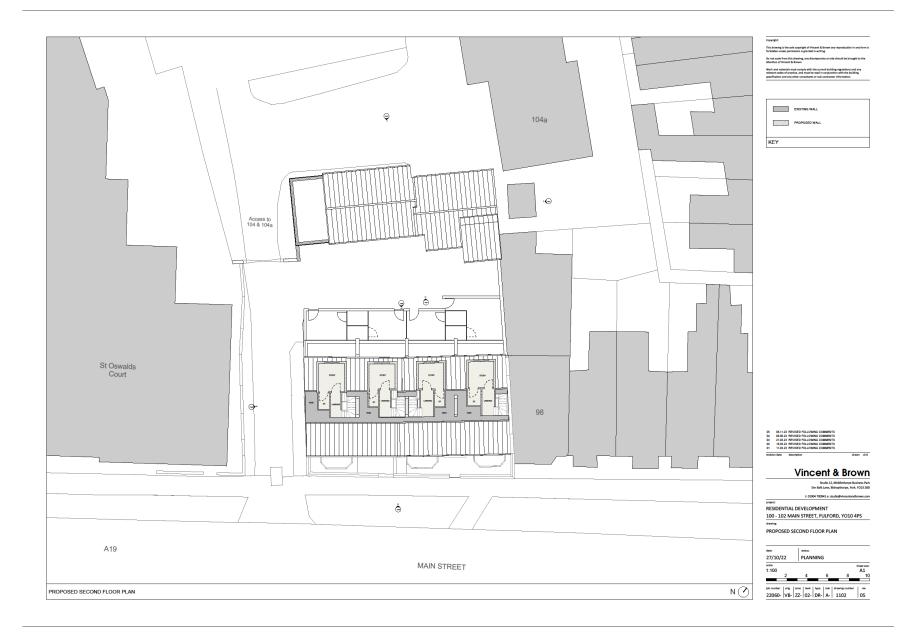

# Planning Committee B

# 23/01234/FUL 100 – 102 Main Street Fulford



# Existing Floor plans – ground floor







## Existing elevations – 100-102 Main Street







# Existing elevations – outbuildings





revision date description drawn dx'd

Copyright: This drawing is the sole copyright forbidden unless permission is gr Do not scale from this drawing, a

rewing, any discrepancies on site



t: 01904 700941 e: studio@vince



 2
 4
 6
 8
 10

 job number
 orig
 izee
 level
 type
 role
 drawing number
 nev

 22060 VB ZZ ZZ DR A 0301
 nev





# Proposed ground floor plan



## Proposed first floor plan



## Proposed second floor plan



### Proposed elevations





#### Proposed elevations