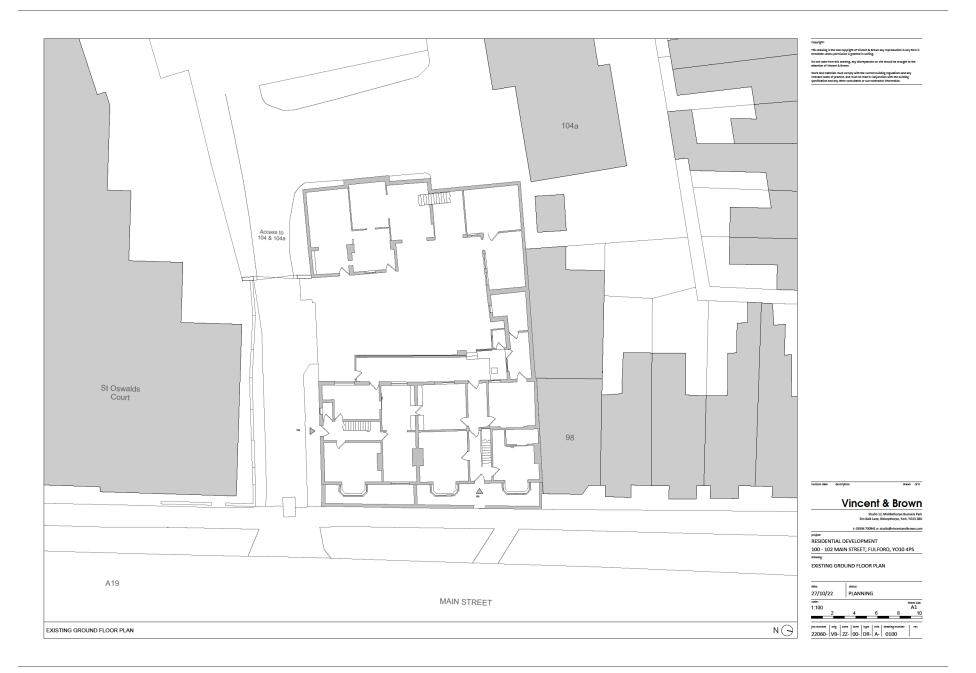

# Planning Committee B

# 23/01234/FUL 100 – 102 Main Street Fulford



# Existing Floor plans – ground floor







## Existing elevations – 100-102 Main Street







# Existing elevations – outbuildings





revision date description drawn dx'd

Copyright: This drawing is the sole copyright forbidden unless permission is gr Do not scale from this drawing, a

rewing, any discrepancies on site



t: 01904 700941 e: studio@vince



 2
 4
 6
 8
 10

 job number
 orig
 izee
 level
 type
 role
 drawing number
 nev

 22060 VB ZZ ZZ DR A 0301
 nev





# Proposed ground floor plan



## Proposed first floor plan



## Proposed second floor plan



### Proposed elevations





#### Proposed elevations