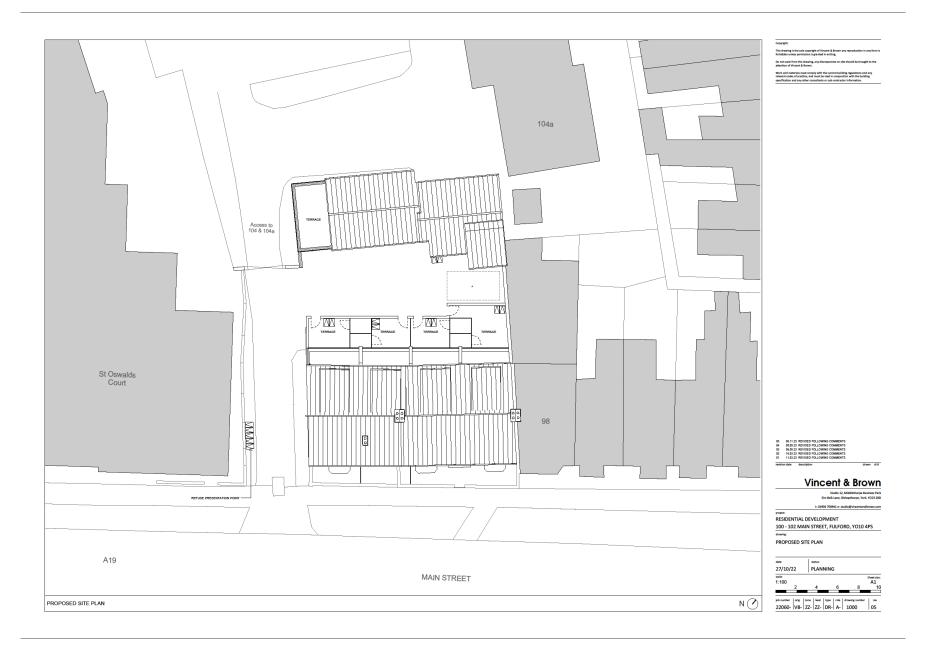

# Planning Committee B

# 23/01234/FUL 100 – 102 Main Street Fulford



# Existing Floor plans – ground floor







## Existing elevations – 100-102 Main Street







# Existing elevations – outbuildings





revision date description drawn dx'd

Copyright: This drawing is the sole copyright forbidden unless permission is gr Do not scale from this drawing, a

rewing, any discrepancies on site



t: 01904 700941 e: studio@vince



 2
 4
 6
 8
 10

 job number
 orig
 izee
 level
 type
 role
 drawing number
 nev

 22060 VB ZZ ZZ DR A 0301
 nev





# Proposed ground floor plan



## Proposed first floor plan



## Proposed second floor plan



### Proposed elevations





#### Proposed elevations