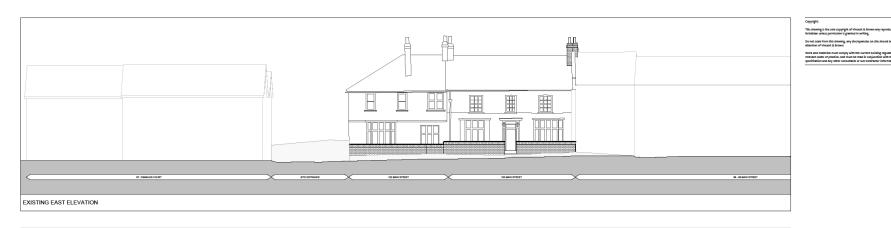

# Planning Committee B

# 23/01234/FUL 100 – 102 Main Street Fulford



# Existing Floor plans – ground floor







## Existing elevations – 100-102 Main Street







# Existing elevations – outbuildings





revision date description drawn dx'd

Copyright: This drawing is the sole copyright forbidden unless permission is gr Do not scale from this drawing, a

rewing, any discrepancies on site



t: 01904 700941 e: studio@vince



 2
 4
 6
 8
 10

 job number
 orig
 izee
 level
 type
 role
 drawing number
 nev

 22060 VB ZZ ZZ DR A 0301
 nev





# Proposed ground floor plan



## Proposed first floor plan



## Proposed second floor plan



### Proposed elevations





#### Proposed elevations