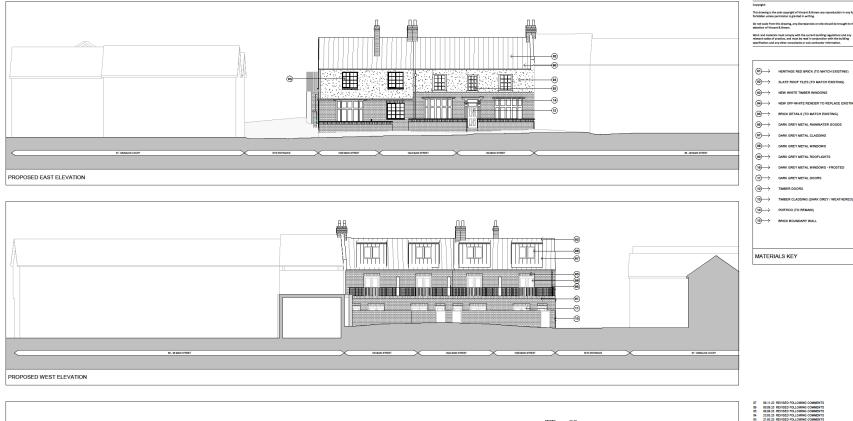

# Planning Committee B

# 23/01234/FUL 100 – 102 Main Street Fulford



# Existing Floor plans – ground floor







## Existing elevations – 100-102 Main Street







# Existing elevations – outbuildings





revision date description drawn dx'd

Copyright: This drawing is the sole copyright forbidden unless permission is gr Do not scale from this drawing, a

rewing, any discrepancies on site



t: 01904 700941 e: studio@vince



 2
 4
 6
 8
 10

 job number
 orig
 izee
 level
 type
 role
 drawing number
 nev

 22060 VB ZZ ZZ DR A 0301
 nev





# Proposed ground floor plan



## Proposed first floor plan



## Proposed second floor plan



### Proposed elevations





#### Proposed elevations