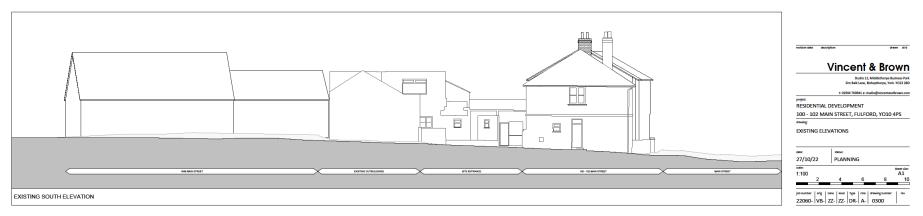

# Planning Committee B

# 23/01234/FUL 100 – 102 Main Street Fulford



# Existing Floor plans – ground floor







## Existing elevations – 100-102 Main Street







# Existing elevations – outbuildings





revision date description drawn dx'd

Copyright: This drawing is the sole copyright forbidden unless permission is gr Do not scale from this drawing, a

rewing, any discrepancies on site



t: 01904 700941 e: studio@vince



 2
 4
 6
 8
 10

 job number
 orig
 izee
 level
 type
 role
 drawing number
 nev

 22060 VB ZZ ZZ DR A 0301
 nev





# Proposed ground floor plan



## Proposed first floor plan



## Proposed second floor plan



### Proposed elevations





#### Proposed elevations