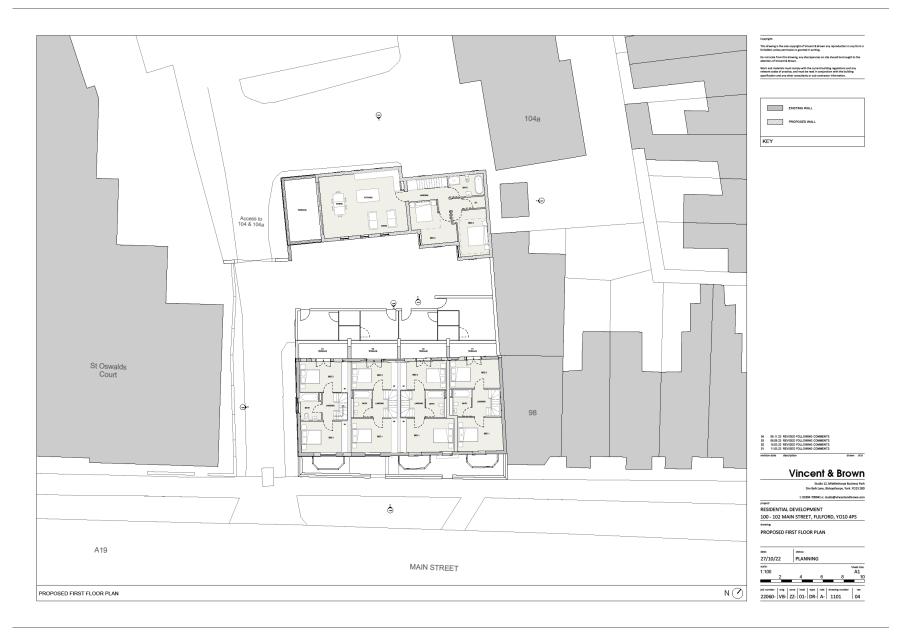

# Planning Committee B

# 23/01234/FUL 100 – 102 Main Street Fulford



# Existing Floor plans – ground floor







## Existing elevations – 100-102 Main Street







# Existing elevations – outbuildings





revision date description drawn dx'd

Copyright: This drawing is the sole copyright forbidden unless permission is gr Do not scale from this drawing, a

rewing, any discrepancies on site



t: 01904 700941 e: studio@vince



 2
 4
 6
 8
 10

 job number
 orig
 izee
 level
 type
 role
 drawing number
 nev

 22060 VB ZZ ZZ DR A 0301
 nev





# Proposed ground floor plan



## Proposed first floor plan



## Proposed second floor plan



### Proposed elevations





#### Proposed elevations