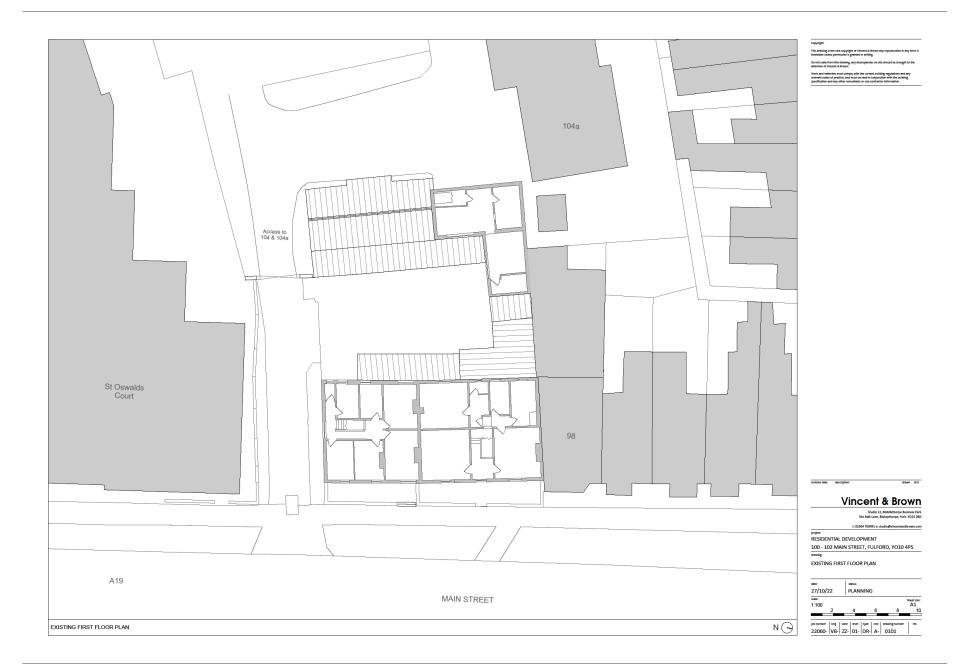

# Planning Committee B

# 23/01234/FUL 100 – 102 Main Street Fulford



# Existing Floor plans – ground floor







## Existing elevations – 100-102 Main Street







# Existing elevations – outbuildings





revision date description drawn dx'd

Copyright: This drawing is the sole copyright forbidden unless permission is gr Do not scale from this drawing, a

rewing, any discrepancies on site



t: 01904 700941 e: studio@vince



 2
 4
 6
 8
 10

 job number
 orig
 izee
 level
 type
 role
 drawing number
 nev

 22060 VB ZZ ZZ DR A 0301
 nev





# Proposed ground floor plan



## Proposed first floor plan



## Proposed second floor plan



### Proposed elevations





#### Proposed elevations