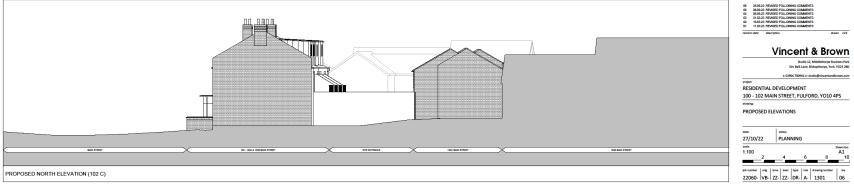

# Planning Committee B

# 23/01234/FUL 100 – 102 Main Street Fulford



# Existing Floor plans – ground floor







## Existing elevations – 100-102 Main Street







# Existing elevations – outbuildings





revision date description drawn dx'd

Copyright: This drawing is the sole copyright forbidden unless permission is gr Do not scale from this drawing, a

rewing, any discrepancies on site



t: 01904 700941 e: studio@vince



 2
 4
 6
 8
 10

 job number
 orig
 izee
 level
 type
 role
 drawing number
 nev

 22060 VB ZZ ZZ DR A 0301
 nev





# Proposed ground floor plan



## Proposed first floor plan



## Proposed second floor plan



### Proposed elevations





#### Proposed elevations